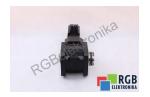

## Repair BSHF402 CMP50L/BP/KY/VR/AK0H/SB1 SEW EURODRIVE

We will repair every SEW EURODRIVE device. If you cannot find the device that interests you, please contact us. We collect the devices free of charge via a courier or in person, thanks to which we are able to carry out the repair within several hours. We will diagnose your equipment for free, and if you do not decide on our service, you will not incur any costs. We offer 24 months warranty for all completed repairs. We are available 24/7, also at weekends and on holidays. Call us 24/7: +48 71 750 09 77 and receive immediate help.

## **SPECIFICATIONS**

MANUFACTURER SEW EURODRIVE

MODEL BSHF402 CMP50L/BP/KY/VR/AK0H/SB1

CATEGORY AC and DC motors

WEIGHT 18.0 kg